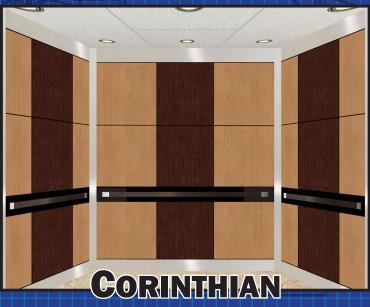

Stacking Modular Wall Panel System

Reversible compact laminate wall panels.

#4 Brushed stainless steel wall cap, base and corner reveals.

Stainless steel pad hooks.

Black powder-coated aluminum panel reveals.

Artistic rendering based on 2500 lb capacity cab with typical dimensions of 80 inch rear wall, 53 inch side walls and 96 inches under canopy. Center Panels: Figured Mahogany W7040-60, Harvest Maple W7953-60.

## Twice the life of an ordinary Elevator Interior

Artistic Rendering. See sample materials for color and grain references and shop drawings for scale. W7040-60 & W7953-60 shown.

## INTEFLEX: CORINTHIAN

**MATERIALS:** COMPACT LAMINATE

Stacking modular elevator wall panel system with reversible compact laminate wall panels.